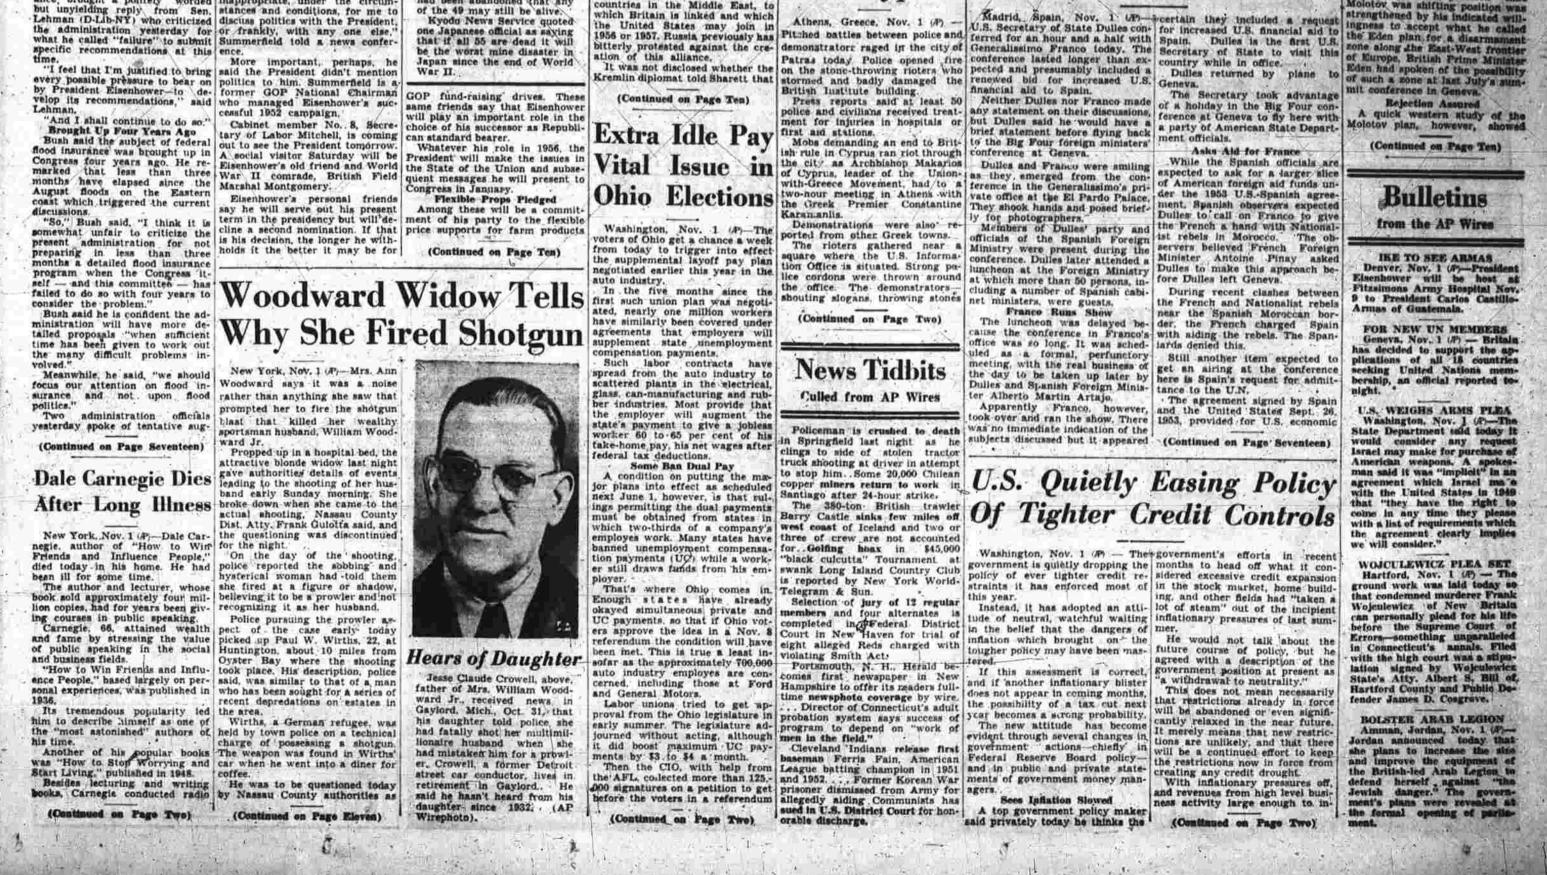

Friends of the Woodwards gen-

case still focused, however, on the widow and her account.

Inspector Stuyvesant Pinnell, chief of Nassau County detectives, said the new information that the shot was prompted by a noise was the "major discrepancy" between her original account and her later story.

However, Pinnell had said earlier that her original story was virtually "useless" because of her highly disturbed state at the time.

Clutching Bloody Body
When police arrived at the 15-room Woodward home on a 60-acre Long Island estate, the sobbing and incoherent Mrs. Woodward was clutching in her arms the unclad and bloody body of her husband.

Inspector Stuyvesant Pinnell, Friends of the Woodwards generally told investigators that the marriage was a happy one. Pinnell stated, "We have found no indication of any difficulty or animality between the husband and wife."

Gulotta said the investigation, when completed, will be submitted to a grand jury.

Mrs. Woodward's doctor had her to Doctora Hospital in New York City on Sunday. He said she suffered from hysteria and deep shock and he prohibited visitors and police questioning.

By last night, however, he was able to notify police that she had recovered enough for further questioning. He reported Mrs.

clad and bloody body of her husband.

Investigators said she was quickly given a sedative and some hours later was wakened by an injection of a stimulant so police could question her.

Mrs. Woodward, a former model and show girl who married her socialite husband 12 years ago, is still listed as 32 years old by investigators. However school records and relatives in her hometown of Pittsburg, Kans, indicate she is about 39.

Her millionaire husband was 35.

Tall, quiet and reserved, he was a responsible for two intrusions on the property already.

When they drove to the party, Gulotta said, Woodward took along a loaded pistol and tried to reassure his wife. He said her

Woodward Widow Tells

Why She Fired Shotgun

"She was awakened by something and thought could have been the barking of her door and went to bed."

"She was awakened by something and thought could have been the barking of her door and shotgun in an and the was a wakened by something and thought could have been the barking of her door and shotgun on a chair next to her bed and then she will be provide.